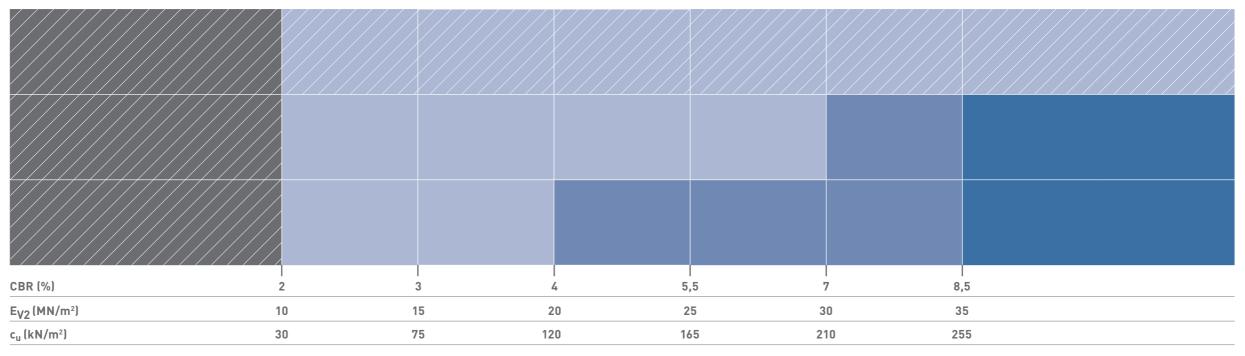

## Basetrac not only offers the most cost-effective solution.

The new Basetrac base course concept also provides you with a simple means of selecting products for all normal-duty applications. This concept is further elaborated through the purpose-developed BaseCalculator software, which – after only a few clicks – singles out the best product for any application with due regard to all the relevant factors.

Simply find the best solution: http://basecalculator.HUESKER.com

COUNSELLING BY HUESKÉR RECOMMENDED

Working platforms\* and railways

Permanent loads

Temporary loads

| Basetrac <b>Grid</b> and Basetrac <b>Duo-C/Woven</b> | Basetrac <b>Duo-C</b> oder Basetrac <b>Grid</b> | Basetrac <b>Woven</b> | Basetrac <b>Nonwoven</b>  |
|------------------------------------------------------|-------------------------------------------------|-----------------------|---------------------------|
| I 2-LAYER STRUCTURE                                  | I I I-LAYER STRUCTURE II                        | 1-LAYER STRUCTURE     | I I I-LAYER STRUCTURE I I |
|                                                      |                                                 |                       |                           |